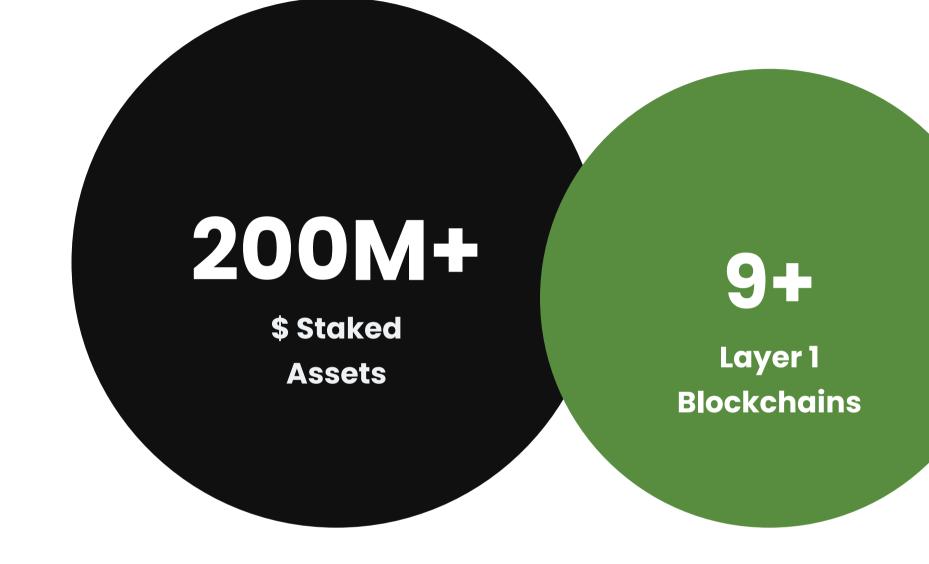

4. Our combined staked across the board is valued at over \$200,000,000 with retail and institutional clients.

5. Ensuring uninterrupted, 24/7 blockchain support, server monitoring solutions and premium white label node services & Offering end-to-end managed services, Forest Staking takes care of the deployment, maintenance, and continuous improvement of enterprise blockchain infrastructures, allowing companies to focus on their core business.

## **Forest Stats**